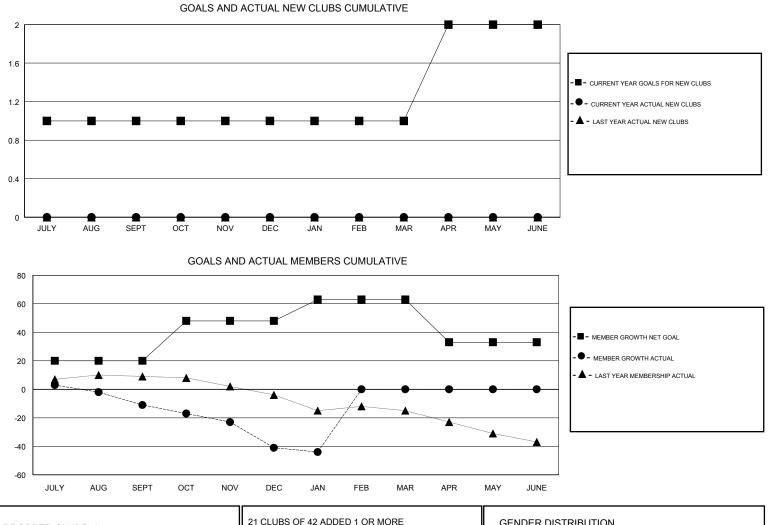

## GMT CA

| Clubs                 |               |           |               | Members               |                           |                         |                                                    |
|-----------------------|---------------|-----------|---------------|-----------------------|---------------------------|-------------------------|----------------------------------------------------|
| RESULTS FOR 2017-2018 |               |           |               | RESULTS FOR 2017-2018 |                           |                         |                                                    |
| QUARTER               | NEW CLUB GOAL | NEW CLUBS | DROPPED CLUBS | QUARTER               | MEMBER GROWTH NET<br>GOAL | MEMBER GROWTH<br>ACTUAL | DROPPED<br>MEMBERS ACTUAL<br>(including transfers) |
| JULY/AUG/SEPT         | 1             | 0         | 0             | JULY/AUG/SEPT         | 20                        | 18                      | 29                                                 |
| OCT/NOV/DEC           | 0             | 0         | 2             | OCT/NOV/DEC           | 28                        | 14                      | 43                                                 |
| JAN/FEB/MAR           | 0             | 0         | 0             | JAN/FEB/MAR           | 15                        | 22                      | 16                                                 |
| APR/MAY/JUNE          | 1             | 0         | 0             | APR/MAY/JUNE          | -30                       | 0                       | 0                                                  |